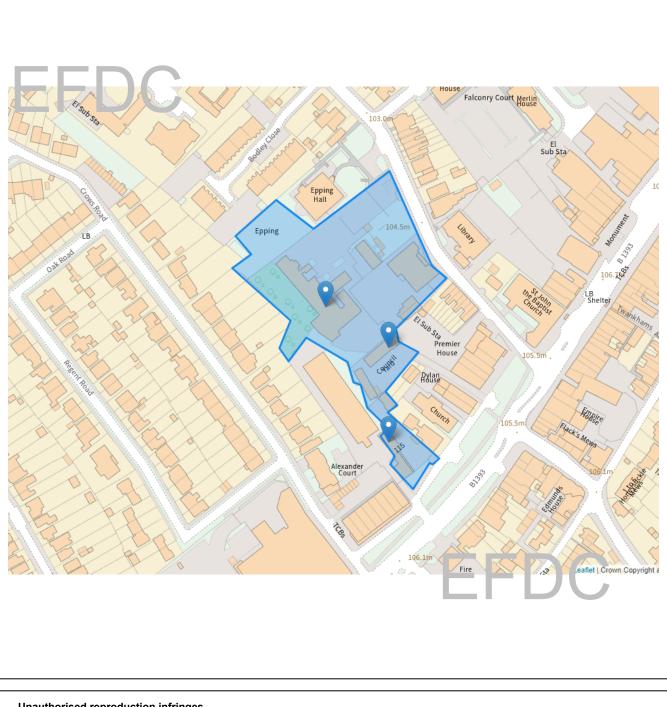

Contains Royal Mail Data. © Royal Mail Copyright & Database Right 2013

| Application Number: |                                                                                                          |
|---------------------|----------------------------------------------------------------------------------------------------------|
| Site Name:          | Former School, Centrepoint Building and<br>Council Depot<br>Land at St John's Road<br>Epping<br>CM16 7JU |
|                     |                                                                                                          |